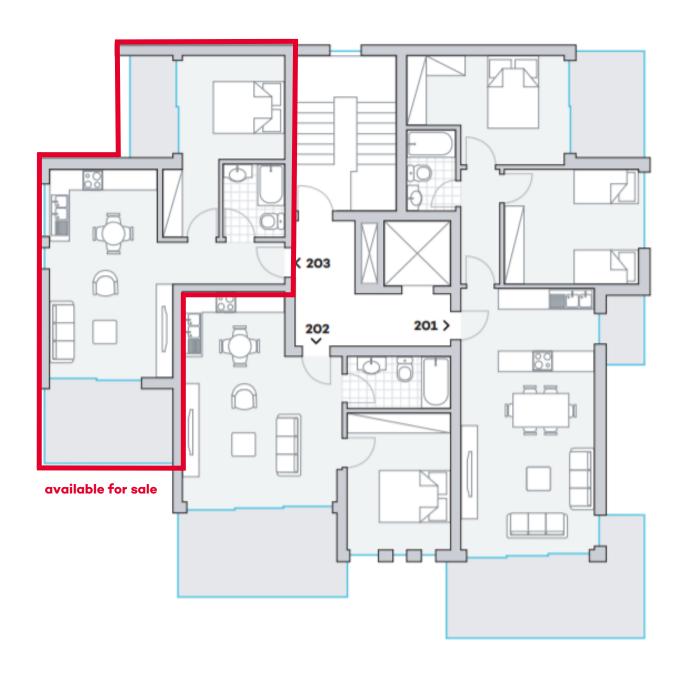

### **APARTMENT 203**

€ 255,000 + VAT

2ND FLOOR

| total covered area    | 89 m2 |  |  |  |
|-----------------------|-------|--|--|--|
| internal covered area | 50 m2 |  |  |  |
| covered verandas      | 14 m2 |  |  |  |
| uncovered verandas    | 4 m2  |  |  |  |

| bedrooms    | 1                  |  |  |  |
|-------------|--------------------|--|--|--|
| bathrooms   | 1<br>9 m2<br>12 m2 |  |  |  |
| common area |                    |  |  |  |
| parking     |                    |  |  |  |
| storage     | 4 m2               |  |  |  |