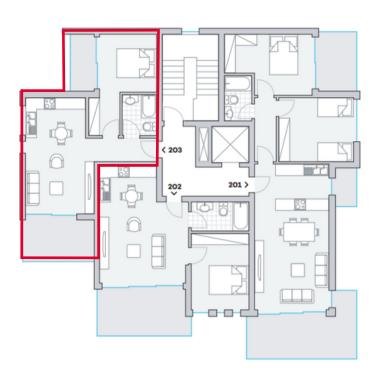

### **APARTMENT 203**

€ 255,000 + VAT

2ND FLOOR

| total covered area    | 89 m2 |  |  |  |
|-----------------------|-------|--|--|--|
| internal covered area | 50 m2 |  |  |  |
| covered verandas      | 14 m2 |  |  |  |
| uncovered verandas    | 4 m2  |  |  |  |

| bedrooms    | 1                  |  |  |  |
|-------------|--------------------|--|--|--|
| bathrooms   | 1<br>9 m2<br>12 m2 |  |  |  |
| common area |                    |  |  |  |
| parking     |                    |  |  |  |
| storage     | 4 m2               |  |  |  |

## building floor plans

ground floor first floor

second floor third floor

CONTACT US

Phone

(+357) 99 365665

**Email** sales@pandomusgroup.com