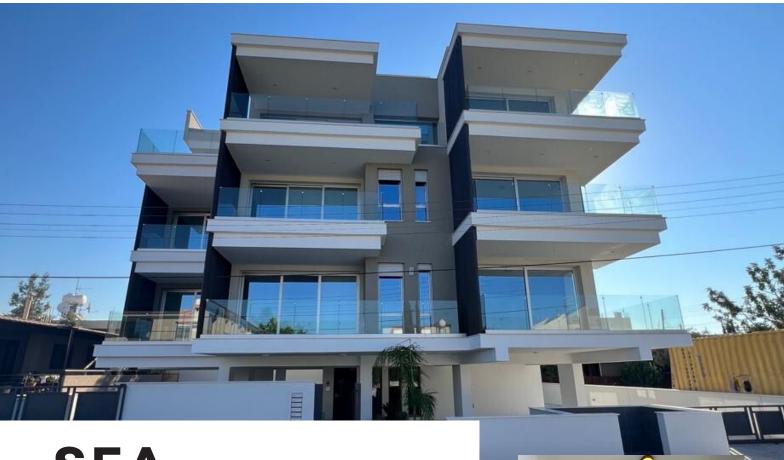

# SEA BREEZE 4

LAST AVAILABLE

**APARTMENT FOR SALE** 

89 m2 Total Covered Area

1 Bedroom

Covered Parking

1 Bathroom

Sea Breeze 4 is a contemporary residential complex, consisting of 8 units. It blends modern architectural design with high-quality materials, offering an appealing investment opportunity or as an ideal home.

The final modern apartment available for sale is fully furnished with all electrical appliances it boasts attractive interiors, customized kitchen fittings, and spacious balconies.

C

CALL NOW

99 365665

### **APARTMENT 203**

€ 255,000 + VAT

2ND FLOOR

| total covered area    | 89 m2 |  |  |  |
|-----------------------|-------|--|--|--|
| internal covered area | 50 m2 |  |  |  |
| covered verandas      | 14 m2 |  |  |  |
| uncovered verandas    | 4 m2  |  |  |  |

#### **location** Tsirio, Limassol

Located in a peaceful neighbourhood, this apartment building is conveniently close to supermarkets, pharmacies, and the bustling Limassol Marina offering opportunities for leisurely strolls along the waterfront and indulging in seaside dining experiences.