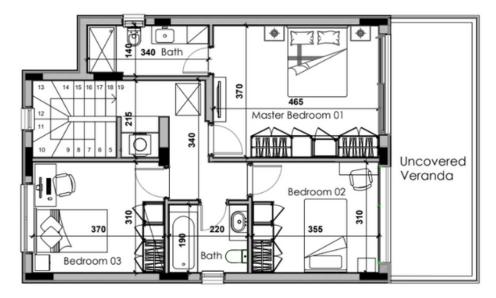

## HOUSE TYPE B

| Internal          | 138m2 |
|-------------------|-------|
| Covered Veranda   | 19m2  |
| Uncovered Veranda | 19m2  |