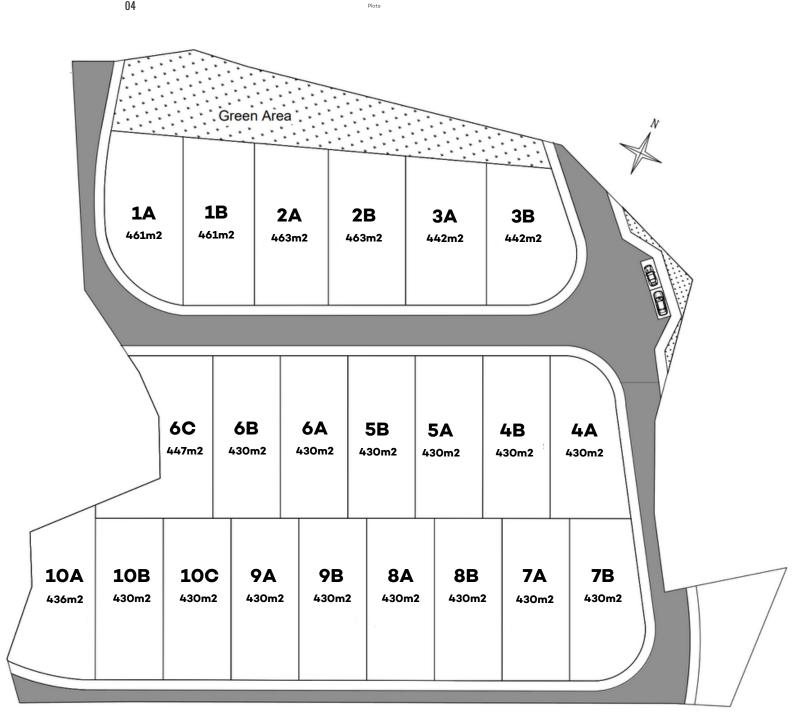

#### Applicable to Plots 1A-3B, 5A-6B, 7A-10B

€480.000 + VAT

\*prices are subject to change without prior notice