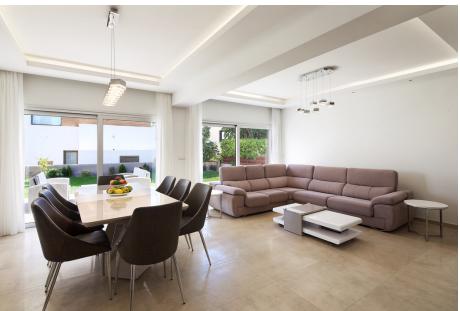

#### INTERIOR DESIGN

- High-quality Italian ceramic flooring in living room & dining room
- Parquet flooring or ceramic tiles
- Internal marble staircase
- Ceramic tiles on verandas & balconies
- Main entrance Nussbaum colour PVC