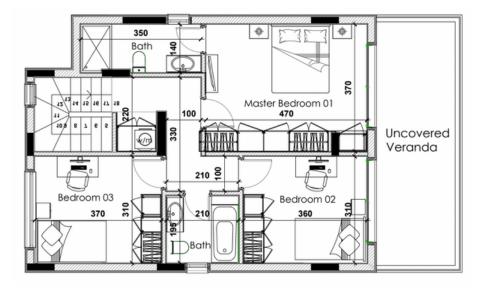

05

ground floor

first floor

HOUSE TYPE A

| Internal          | 130m2 |
|-------------------|-------|
| Covered Veranda   | 19m2  |
| Uncovered Veranda | 19m2  |