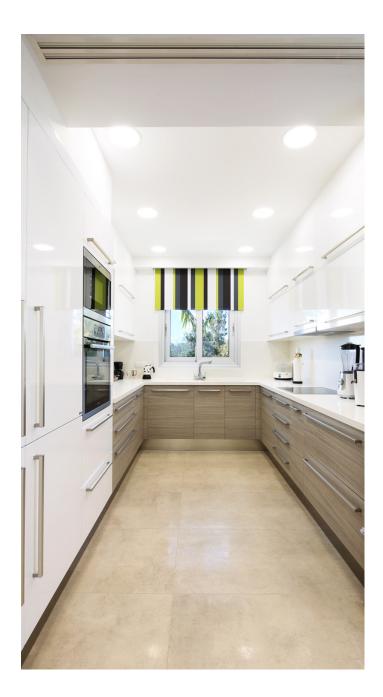

#### KITCHEN

- Custom-made high-quality melamine cabinets with internal mechanism
- Granite countertops
- Ceramic tiles for backsplash wall