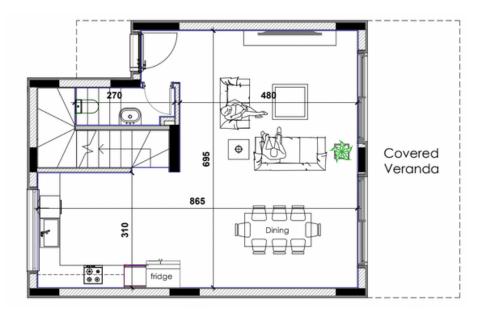

05

ground floor

first floor

HOUSE TYPE A

| Internal          | 130m2 |
|-------------------|-------|
| Covered Veranda   | 19m2  |
| Uncovered Veranda | 19m2  |